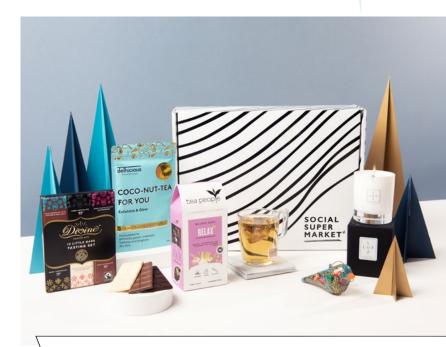

### The Me-Time Christmas Gift Box

4 ITEMS | NON-ALCOHOLIC | NUT-FREE

Give the gift of wellness this Christmas with the Me-Time Christmas Gift Box. Packed full of self-care essentials, this is an ethical gift that'll leave its recipient refreshed for the new year. Every item does some good for people in communities around the world. Like the body scrub made with black tea from Dehlicious Body, which puts 10% of all profits towards Stop the Traffick — putting an end to human trafficking in the tea industry.

TEA PEOPLE | Relax Wellness Blend, 15 Tea Pyramids LUX LUZ | Eco-Soy Candle, Coconut & Vanilla, 140g

DELHICIOUS BODY | Coco-Nut Tea For You Coconut Black Tea Body Scrub, 100g

DIVINE CHOCOLATE | Tasting Set, 180g

вох

£49.99

Minimum 70% Recycled Social Supermarket Box £49.99 inc VAT / £42.65 ex VAT

Delivery £7 to UK mainland addresses