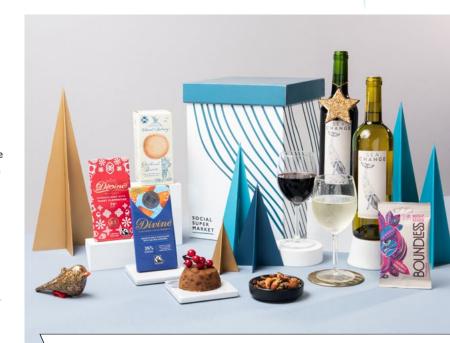

### The Norway Spruce Christmas Hamper

I3 ITEMS

Featuring gin, coffee, chocolate, wine and more, discover a top-notch selection of social enterprise food and drink in The Norway Spruce Christmas Hamper. It's a Christmas gift made for any discerning foodie or has all you need for throwing a fab festive get-together.

SEA CHANGE | Malbec 2020, 75cl SEA CHANGE | Sauvignon Blanc 2020, 75cl ONE GIN | One G&T, Sage & Apple, 250ml ONE GIN | One G&T, Sage & Apple, 250ml TOAST ALE | Pale Ale, 330ml

LEMONAID & CHARITEA | Lemonaid Lime, 330ml

BASKET

£119.99

18" Buff Willow Wicker Basket £119.99 inc VAT / £102.49 ex VAT

Free Delivery to UK mainland addresses

CHANGE PLEASE | Smooth Operator Coffee Beans, 200g

NEMITEAS | Peppermint Tea, 15 tea bags ORIGINAL BEANS | Esmeraldas 42% Milk Chocolate, 70g

CHOCOLATE AND LOVE | 80% Dark Chocolate Single Origin Panama, 80g

ISLAND BAKERY | Three Seed Oatcakes, 135g RUBIES IN THE RUBBLE | Pear and Fig Relish, 210g