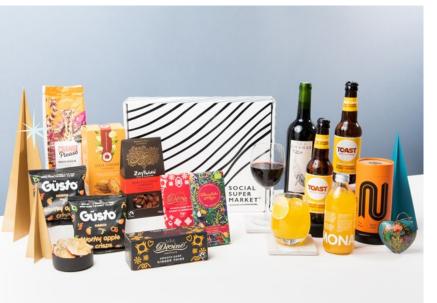

### The Craft Beer Collection Christmas Gift Box

6 ITEMS | NUT-FREE

The Craft Beer Collection Christmas Box is exactly what the name suggests. Packed full of tasty beverages, the perfect Christmas gift for the beer drinkers in your life. But this boozy box comes with a twist — the beers inside are all ethical and sustainable.

TOAST ALE | American Pale Ale, 330ml
PROUD BEER | Proud LGBTQIPA, 330ml
CRUMBS BREWING | Sourdough Pale Ale, 500ml
TAP SOCIAL MOVEMENT | False Economy Lager, 330ml
BREWGOODER | Clean Water Lager, 330ml
PIVOT | Pivot Bottle Opener

BOX

£32.99

Minimum 70% Recycled Social Supermarket Box £32.99 inc VAT / £27.77 ex VAT