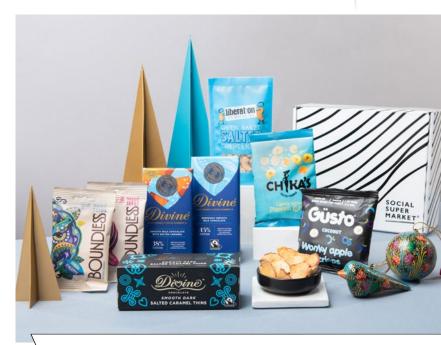

### The Snackers Stash Christmas Gift Box

8 ITEMS | NON-ALCOHOLIC

Snacking is one of life's true pleasures. This ethical Christmas gift will have the avid snacker in your life set for the new year and beyond. Not only are the treats waiting inside positively delectable, but they make an important impact — like saving food waste and empowering girls through education.

DIVINE CHOCOLATE | 45% Seriously Smooth Milk Chocolate, 90g
DIVINE CHOCOLATE | 38% Smooth Milk Chocolate with Salted Caramel, 90g
DIVINE CHOCOLATE | Smooth Dark Salted Caramel Thins, 200g
BOUNDLESS ACTIVATED SNACKING | Tamari & Aleppo Seed and Nut Mix, 30g
BOUNDLESS ACTIVATED SNACKING | Cayenne & Rosemary Seed and Nut Mix

LIBERATION NUTS | Salted Cashews and Peanuts, 90g GÜSTO SNACKS | Air-dried Wonky Apple Crisps with a Coconut Twist, 20g CHIKA'S | Lightly Salted Plantain Crisps, 35g

SMALL GIFT BOX

£24.99

Minimum 70% Recycled Social Supermarket Box £24.99 inc VAT / £21.25 ex VAT

#### THE IMPACT:

Güsto use fresh wonky apples saved from waste

Boundless Activated Snacking support clean drinking water projects

#### THE IMPACT:

Dalit Goods Co provides sustainable employment for women in India

Chika's donate profits to support women's education projects