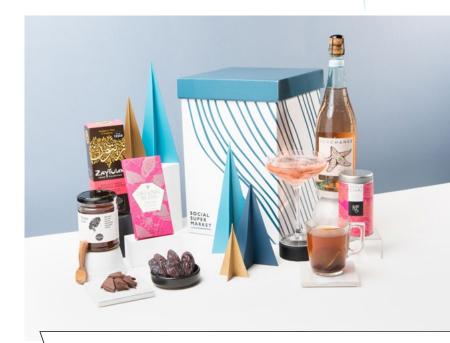

### The Pink Fizz Christmas Gift Box

5 ITEMS | NUT-FREE

A Christmas gift brimming with products that are pink in colour and flavoursome to taste. The perfect present for any loved one who likes to put our planet (and its inhabitants) first.

SEA CHANGE | Prosecco Rosé, 75cl RARE TEA COMPANY | Masala Chai, 50g ORIGINAL BEANS | Piura 75% Dark Chocolate, 70g ZAYTOUN | Jericho's Finest Medjoul Dates, 250g MAMA BUCI | Summer Harvest Honey, 340g

PRESENT BOX

£54.99

85% Recycled Social Supermarket Present Box £54.99 inc VAT / £48.35 ex VAT

Delivery £7 to UK mainland addresses