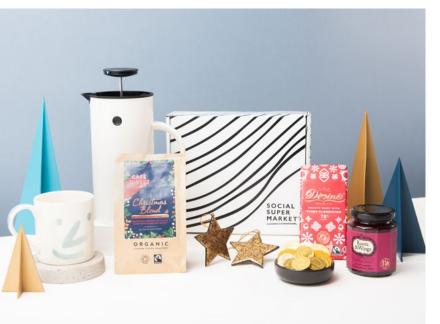

## The Ethical Christmas Essentials Gift Box

4 ITEMS | NON-ALCOHOLIC | NUT-FREE

The Ethical Christmas Essentials Gift Box is the perfect present for any loved one of yours who puts people first. There's coffee that invests 50% of profits into Producers Direct, a charity run by growers, for growers. And organic raspberry jam that supports children's charities. Christmas is the most wonderful time of the year — but we can add a touch more magic by giving to communities in need.

CAFÉDIRECT | Colombia Reserva Fairtrade Ground Coffee, 227g
DIVINE CHOCOLATE | Limited Edition 70% Smooth Dark with Tangy Clementine,

DIVINE CHOCOLATE | Milk Chocolate Coins, 65g
ROOTS & WINGS ORGANIC | Organic Raspberry Jam, 340g

SMALL GIFT BOX

£24.99

Minimum 70% Recycled Social Supermarket Box £24.99 inc VAT / £22.23 ex VAT

#### THE IMPACT:

Cafedirect reinvest 50% of their profits into supporting smallholder farmers

Roots & Wings Organic donate 10% of profits to neonatal charities