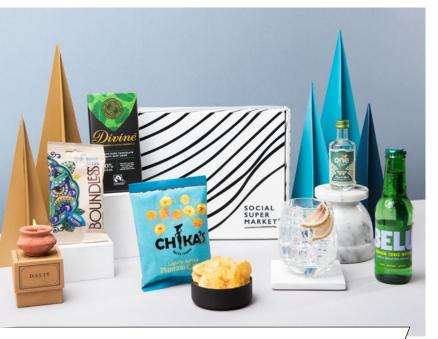

## The Spirit of Christmas Gin & Tonic Gift Box

6 ITEMS

For true G&T lovers who strive to be as sustainable as possible, this is the ultimate Christmas gift box. One Gin is part of the One Foundation, whose mission is to provide clean, safe water worldwide. Belu's Garden Tonic Water tops off the Sage & Apple gin — and shares a similar mission, investing profits into WaterAid. Better still, this ethical gift is paired with complementary snacks that have a positive impact on our planet.

ONE GIN | One Sage & Apple Gin, 5cl
BELU | Garden Tonic Water, 200ml
DIVINE CHOCOLATE | 70% Smooth Dark Chocolate with Mint Crisp, 90g
BOUNDLESS ACTIVATED SNACKING | Tamari & Aleppo Seed and Nut Mix, 30g
CHIKA'S | Lightly Salted Plantain Crisps, 35g
DALIT GOODS CO. | Murgan Single Candle

SMALL GIFT BOX

£25.99

Minimum 70% Recycled Social Supermarket Box £25.99 inc VAT / £21.91 ex VAT

SPOTLIGHT