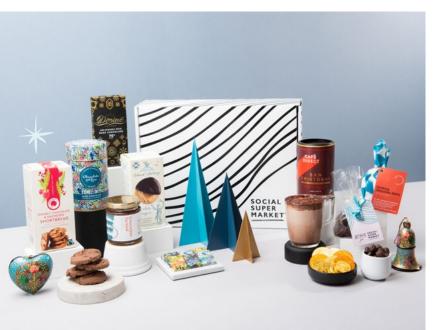

## The Chocolate Lover Gift Box

9 ITEMS | NON-ALCOHOLIC | NUT-FREE

The perfect present for the chocolate lover in your life, this Christmas gift box is not only delicious — it supports important social enterprises too. You may already know Cafédirect. Aside from famously tasty coffee, they were the first (and are still the largest) Fairtrade hot drinks brand in the UK. They also support Producers Direct to improve the livelihoods of growers. Their hot chocolate is a sweet treat that'll warm you from the inside out.

CAFÉDIRECT | San Cristobal Hot Chocolate, 250g REFUGE CHOCOLATE | Hot Chocolate Melts, 90g

REFUGE CHOCOLATE | Refuge luxurious Belgian chocolate spread, 174g CHOCOLATE AND LOVE | Sea Salt Tin, Assortment of Napolitains 165g DIVINE CHOCOLATE | 70% Deliciously Rich Dark Chocolate, 90g

DIVINE CHOCOLATE | Milk Chocolate Coins, 65g

GRACE CHOCOLATES CHANGING LIVES | Chocolate-Covered Coffee Beans,

 $\begin{tabular}{ll} TRAIDCRAFT & | Dark Chocolate Chunk & Raspberry Shortbread Rounds, 160g \\ ISLAND BAKERY & | Chocolate Gingers, 133g \\ \end{tabular}$ 

BOX

£49.99

Minimum 70% Recycled Social Supermarket Box £49.99 inc VAT / £43.93 ex VAT