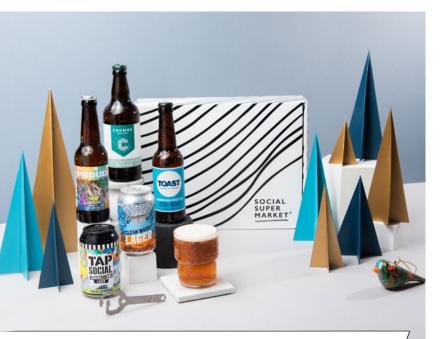

### The Craft Beer Collection Christmas Gift Box

6 ITEMS | NUT-FREE

The Craft Beer Collection Christmas Box is exactly what the name suggests. Packed full of tasty beverages, the perfect Christmas gift for the beer drinkers in your life. But this boozy box comes with a twist — the beers inside are all ethical and sustainable.

TOAST ALE | American Pale Ale, 330ml
PROUD BEER | Proud LGBTQIPA, 330ml
CRUMBS BREWING | Sourdough Pale Ale, 500ml
TAP SOCIAL MOVEMENT | False Economy Lager, 330ml
BREWGOODER | Clean Water Lager, 330ml
PIVOT | Pivot Bottle Opener

BOX

£32.99

Minimum 70% Recycled Social Supermarket Box £32.99 inc VAT / £27.77 ex VAT