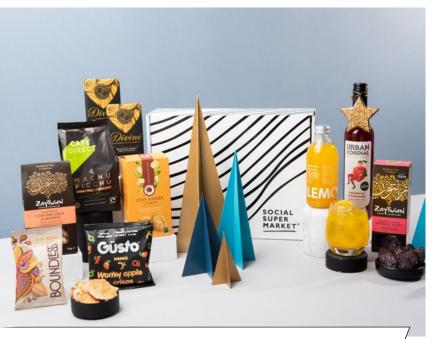

### The Tea-Time Treats Christmas Gift Box

10 ITEMS | NON-ALCOHOLIC | VEGAN

A tasty Christmas treat with an ethical twist, this gift box is brimming with goodies that put people and the planet first. Let's start with its array of delicious drinks. Did you know that over a third of global food produced doesn't reach our plates? Urban Cordial are tackling this troublesome statistic by supporting British farmers and making use of their lumpiest, bumpiest fruit to make delicious cordials that'll tempt your tastebuds.

LEMONAID & CHARITEA | Lemonaid Passion Fruit, 330ml URBAN CORDIAL | Raspberry & Rosemary Cordial, 500ml CAFÉDIRECT | Machu Picchu Peru Organic Ground Coffee, 227g DIVINE CHOCOLATE | 70% Deliciously Smooth Dark Chocolate, 90g DIVINE CHOCOLATE | 70% Deliciously Smooth Dark Chocolate, 90g

ZAYTOUN | Caramelised Almonds, 140g

ZAYTOUN | Jericho's Finest Medjoul Dates, 250g

BOUNDLESS ACTIVATED SNACKING | Turmeric & Smoked Paprika Seed and

Nuts Mix, 30

TRAIDCRAFT | Stem Ginger Cookies, 180g

GÜSTO SNACKS | Air-dried Wonky Apple Crisps with a Mango Twist, 20g

вох

£44.99

Minimum 70% Recycled Social Supermarket Box £44.99 incVAT / £38.73 ex VAT