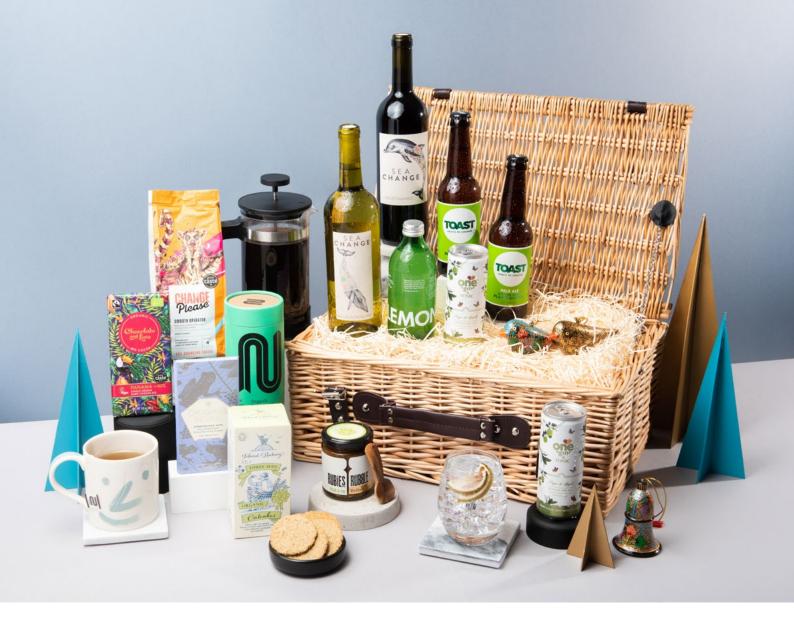

### The Royal Frost Birch Christmas Hamper

19 ITEMS

The Royal Frost Birch Christmas Hamper holds the perfect mix of sweet and savoury treats, alcoholic bevs and warming hot drinks. A dreamy gift that gives back for the food and drink connoisseurs in your life — they'll be as impressed by the product backstories as they will the flavours.

SEA CHANGE | Prosecco, 75cl SEA CHANGE | Malbec 2020, 75cl SEA CHANGE | Sauvignon Blanc 2020, 75cl

FORTY HALL VINEYARDS | 2019 Bacchus White Wine, 75cl

TOAST ALE | American Pale Ale, 330ml NEMITEAS | Earl Grey Tea, 15 tea bags

REFUGE CHOCOLATE | Hot Chocolate Melts, 90g CHANGE PLEASE | Smooth Operator Coffee Beans, 200g HARRY SPECTERS | Six Fix Chocolate Box, 100g

GRACE CHOCOLATES CHANGING LIVES FOR SOCIAL SUPERMARKET | Chocolate-

Covered Coffee Beans, 100g

CHOCOLATE AND LOVE, SEA SALT TIN | Assortment of Napolitains, 165g

STEP AND STONE FOR SOCIAL SUPERMARKET | Hazelnut, Cardamom and Orange Biscotti,

ROOTS & WINGS ORGANIC | Richly Fruited Christmas Cake, 120g

ISLAND BAKERY | Shortbread Biscuits, 125g

BOUNDLESS ACTIVATED SNACKING | Cayenne & Rosemary Seed and Nut Mix, 30g

HEMBRIDGE ORGANICS | Organic Plum and Brandy Jam, 235g

MAMA BUCI | Summer Harvest Honey, 340g

RUBIES IN THE RUBBLE | Chilli Onion Relish, 210g

DALIT GOODS CO. | Murgan Candle

BASKET

£195.99

20" Buff Willow Wicker Basket £195.99 inc VAT / £168.76 ex VAT

Free Delivery to UK mainland addresses