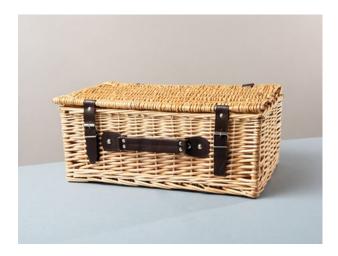

#### LARGE GREY ROPE BASKET

A woven design in an understated grey, this elegant hamper makes for an ideal keepsake after they've tucked into the treats inside.

#### BUFF WILLOW WICKER BASKET

Available in sizes 16, 18 or 20 inches, this classic hamper gives the option to send them everything they'll need for a spectacular get-together — or to keep them going into the new year.