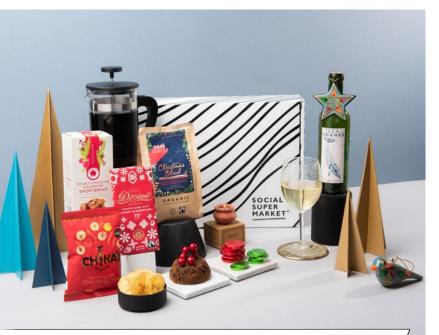

### The White Holly Bush Christmas Gift Box

8 ITEMS

White wine enthusiasts will love this sustainable Christmas gift. Packed full of festive treats, picked out for their complementary flavours. The centrepiece of this ethical Christmas box is a deliciously crisp Sauvignon Blanc from Sea Change. As well as working wonders when it comes to wine, this social enterprise is really doing some good. Sea Change is all about saving our oceans — which they do, by giving actively to conservation charities. They're also championing sustainable packaging. You'll notice even the corks are from renewable, plant-based materials.

SEA CHANGE | Sauvignon Blanc 2020, 37.5cl

CAFÉDIRECT | Colombia Reserva Fairtrade Ground Coffee, 227g

DIVINE CHOCOLATE | 70% Dark Coins, 65g

**DIVINE CHOCOLATE** Limited Edition 70% Smooth Dark with Tangy Clementine,  $90\sigma$ 

TRAIDCRAFT | Dark Chocolate Chunk & Raspberry Shortbread Rounds, 160g CHIKA'S | Tantalising Chilli Plantain Crisos. 35g

ROOT & WINGS ORGANIC | Individual Christmas Pudding, 100g

DALIT GOODS CO. | Murgan Candle

вох

£39.99

Minimum 70% Recycled Social Supermarket Box £39.99 inc VAT / £35.39 ex VAT

BRAND SPOTLIGHT