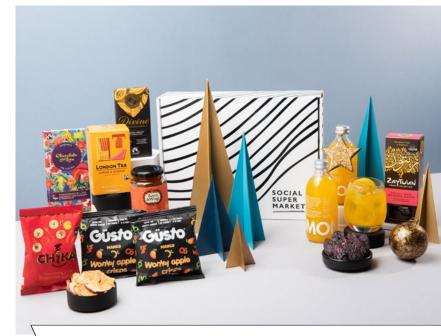

## The Red Berry Rowan Christmas Gift Box

13 ITEMS | VEGAN

Eat, drink, be merry and do good with The Red Berry Rowan Christmas Hamper, an ethical gift showcasing amazing social enterprise food and drink. We're talking innovative products that are fighting food waste, leading the way on fair trade, fostering social change and more.

SEA CHANGE | Malbec 2020, 75cl TOAST ALE | Craft Lager, 330ml

LEMONAID & CHARITEA | Lemonaid Passion Fruit, 330ml

NEMITEAS | Spicy Chai Tea, 15 tea bags CHANGE PLEASE | Smooth Operator, 200g TRAIDCRAFT | Stem Ginger Cookies, 180g

DIVINE CHOCOLATE | Smooth Dark Ginger Thins, 200g

DIVINE CHOCOLATE | Limited Edition 70% Smooth Dark with Tangy Clementine,

CHOCOLATE AND LOVE | Dark Chocolate Single Origin Panama, 80g GÜSTO SNACKS | Air-dried Wonky Apple Crisps with a Mango Twist, 20g GÜSTO SNACKS | Air-dried Wonky Apple Crisps with a Mango Twist, 20g ZAYTOUN | Roasted Chilli Almonds, 140g

BOX TOWER

LARGE GREY ROPE BASKET

£82.99

Min. 70% Recycled Social Supermarket Box £82.99 inc VAT £71.53 ex VAT Grey twisted paper woven onto metal frame — grey faux leather £89.99 inc VAT

£77.56 ex VAT

£89.99