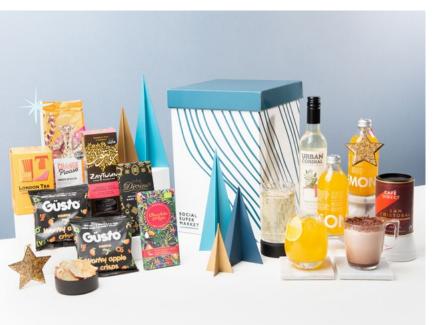

### The Tea-Time Treats Christmas Gift Box

10 ITEMS | NON-ALCOHOLIC | VEGAN

A tasty Christmas treat with an ethical twist, this gift box is brimming with goodies that put people and the planet first. Let's start with its array of delicious drinks. Did you know that over a third of global food produced doesn't reach our plates? Urban Cordial are tackling this troublesome statistic by supporting British farmers and making use of their lumpiest, bumpiest fruit to make delicious cordials that'll tempt your tastebuds.

LEMONAID & CHARITEA | Lemonaid Passion Fruit, 330ml URBAN CORDIAL | Raspberry & Rosemary Cordial, 500ml CAFÉDIRECT | Machu Picchu Peru Organic Ground Coffee, 227g DIVINE CHOCOLATE | 70% Deliciously Smooth Dark Chocolate, 90g DIVINE CHOCOLATE | 70% Deliciously Smooth Dark Chocolate, 90g

ZAYTOUN | Caramelised Almonds, 140g

ZAYTOUN | Jericho's Finest Medjoul Dates, 250g

BOUNDLESS ACTIVATED SNACKING | Turmeric & Smoked Paprika Seed and

Nuts Mix, 30

TRAIDCRAFT | Stem Ginger Cookies, 180g

GÜSTO SNACKS | Air-dried Wonky Apple Crisps with a Mango Twist, 20g

вох

£44.99

Minimum 70% Recycled Social Supermarket Box £44.99 incVAT / £38.73 ex VAT