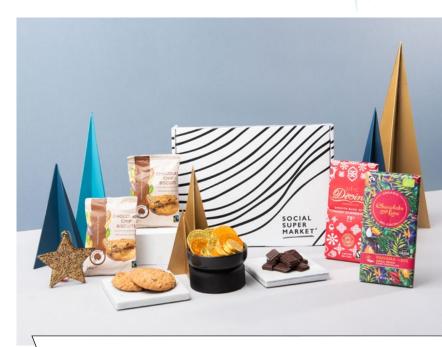

### The Festive Fair Christmas Chocolate Letterbox Gift

5 ITEMS | NON-ALCOHOLIC | NUT-FREE

The clue's in the name with this letterbox gift — and if the loved one you're browsing for is a chocolate fanatic, this ethical present might just be the perfect festive surprise for them. The delectable chocolatey treats inside this gift do more than satisfy the sweet tooth, because they're all from brands that put people and communities first — like farmerowned Divine Chocolate and Fairtrade pioneers Traidcraft.

CHOCOLATE AND LOVE | Dark Chocolate Single Origin Panama, 80g DIVINE CHOCOLATE | Limited Edition 70% Smooth Dark with Tangy Clementine,

DIVINE CHOCOLATE | Milk Chocolate Coins, 65g
TRAIDCRAFT | Chocolate Chip Biscuits, 28g
TRAIDCRAFT | Chocolate Chip Biscuits, 28g

LETTERBOX

£15.99

Minimum 70% Recycled Social Supermarket Letterbox Box £15.99 inc VAT / £13.48 ex VAT

Delivery £3.50 to UK mainland addresses

#### THE IMPACT:

Divine Chocolate supports women's education projects in Ghana

Traidcraft use Fairtrade sugar supporting farmers in Swaziland