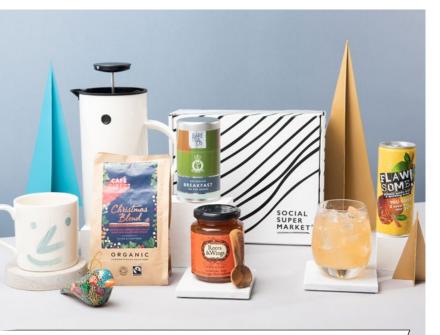

### The Christmas Morning Gift Box

4 ITEMS | NON-ALCOHOLIC | NUT-FREE | VEGAN

Christmas is guaranteed to start on a high if your loved one finds this ethical Christmas box tucked under the tree. We're big believers in not only breakfast, but the power of people. That's why this box of Christmas treats have been handpicked from brands committed to making a difference. Like food waste fighters Flawsome and Rare Tea Company, who source their tea directly from farmers for a more delicious and ethical morning cuppa.

FLAWSOME DRINKS! | Sweet & Sour Apple lightly sparkling juice drink, 250ml RARE TEA COMPANY | RAF English Breakfast, 50g CAFÉDIRECT | Colombia Reserva Fairtrade Ground Coffee, 227g ROOTS & WINGS ORGANIC | Organic Seville Orange Marmalade, 340g

SMALL GIFT BOX

£27.99

Minimum 70% Recycled Social Supermarket Box £27.99 inc VAT / £25.98 ex VAT