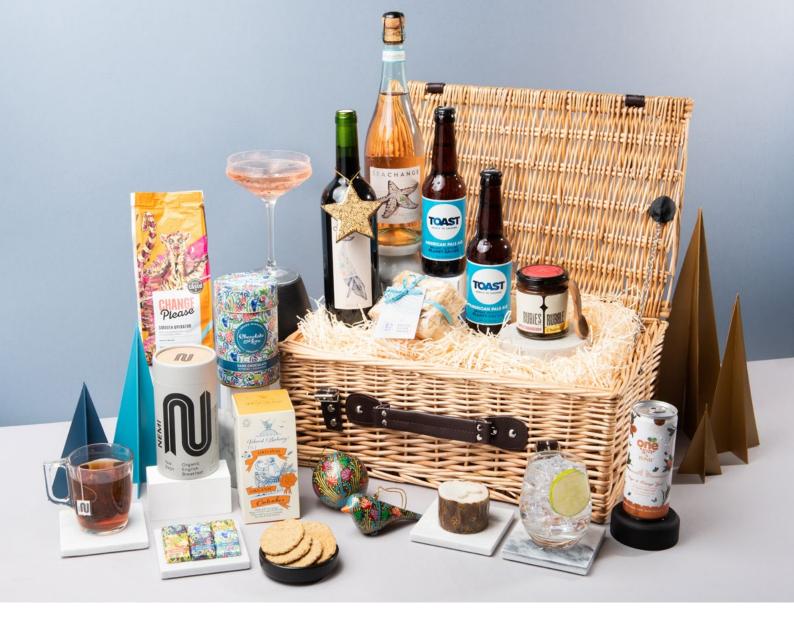

### The Crimson King Maple Christmas Hamper

23 ITEMS

This classic Christmas hamper with an ethical twist is here to keep glasses topped up and snack bowls overflowing through the festive season. Our most luxurious hamper, The Crimson King Maple features purposeful alternatives to traditional seasonal treats, from delicious dates to a fruity Malbec.

FORTY HALL VINEYARDS | 2018 London Sparkling Brut, 75cl FORTY HALL VINEYARDS | 2019 Bacchus White Wine, 75cl

SEA CHANGE | Malbec 2020, 75cl SEA CHANGE | Organic Red Bobal 2019, 75cl

SEA CHANGE | Provence Rosé, 75cl TOAST ALE | Craft Lager, 330ml TOAST ALE | Craft Lager, 330ml

CRUMBS BREWING | Sourdough Pale Ale, 500ml CRUMBS BREWING | Sourdough Pale Ale, 500ml **ELEPHANT GIN** | Miniature Tasting Set, 3 x 5cl URBAN CORDIAL | Elderflower Cordial, 500ml

CHANGE PLEASE | Smooth Operator Coffee Beans, 200g

BASKET

£269.99

22" Buff Willow Wicker Basket £269.99 inc VAT / £229.62 ex VAT

Free Delivery to UK mainland addresses

NEMITEAS | Earl Grey Tea, 15 tea bags

REFUGE CHOCOLATE | Hot Chocolate Melts, 90g

 $\textbf{CHOCOLATE\,AND\,LOVE} \mid \text{Sea Salt\,Tin}, \text{Assortment of Napolitains}, \textit{165g}$ 

ORIGINAL BEANS | Esmeraldas 42% Milk Chocolate, 70g HARRY SPECTERS | A Little Bit of Everything Chocolate Box, 228g

STEP AND STONE FOR SOCIAL SUPERMARKET | Hazelnut, Cardamom and Orange Biscotti,

ROOTS & WINGS ORGANIC | Family Christmas Pudding, 454g

ZAYTOUN | Jericho's Finest Medjoul Dates, 250g
BOUNDLESS ACTIVATED SNACKING | Cayenne & Rosemary Seed and Nut Mix, 30g

ISLAND BAKERY | Original Oatcakes, 135g MAMA BUCI | Summer Harvest Honey, 340g