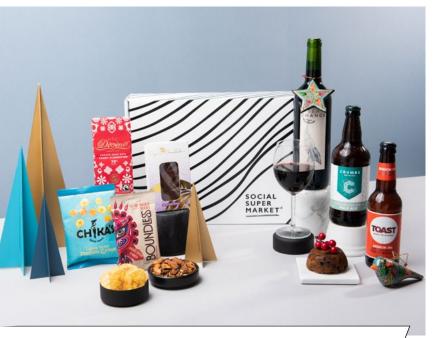

## The Snowy Pine Christmas Gift Box

8 ITEMS

Keep the festivities going with a Christmas box brimming with seasonal treats to tickle your tastebuds. No festive dinner table is complete without a rich red wine or, if wine isn't their thing, there's award-winning beers brewed, rather unexpectedly, with leftover loaves of bread to fight food waste. Plus, there's a Christmas pudding from Roots & Wings Organic — t'is the season, after all. Especially since this wonderful brand is committed to supporting children's charities.

EA CHANGE | Malbec 2020, 75cl

CRUMBS BREWING | Sourdough Pale Ale, 500ml

TOAST ALE | Session IPA, 330ml

COCOA SOCIAL ENTERPRISE CIC | Oyin's Chocolate Original Dark, 80g
DIVINE CHOCOLATE | Limited Edition 70% Smooth Dark with Tangy Clementine

CHIKA'S | Lightly Salted Plantain Crisps, 35g

BOUNDLESS ACTIVATED SNACKING | Orange, Ginger & Maple Seed and Nut Mix Sharing Bag, 30g

ROOTS & WINGS ORGANIC | Individual Christmas Pudding, 100g

вох

£42.99

Minimum 70% Recycled Social Supermarket Box £42.99 inc VAT / £36.67 ex VAT