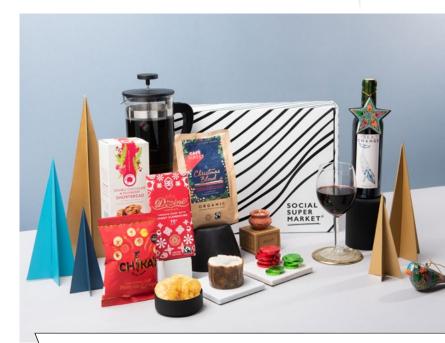

### The Red Holly Bush Christmas Gift Box

8 ITEMS

Looking for a Christmas gift that makes a positive impact? Inside this Christmas box you'll find a range of delights — from baked goods and wine to coffee and chocolate all from brands that make a difference. Your recipient will love the story behind Sea Change — wine that donates to marine conservation projects, with plastic-free bottles and labels partially made from grape waste.

SEA CHANGE | Merlot 2020, 37.5cl

CAFÉDIRECT | Colombia Reserva Fairtrade Ground Coffee, 227g

DIVINE CHOCOLATE | Dark 70% Chocolate Coins, 65g

DIVINE CHOCOLATE | Limited Edition 70% Smooth Dark with Tangy Clementine,

TRAIDCRAFT | Dark Chocolate Chunk & Raspberry Shortbread Rounds, 160g

ROOT & WINGS ORGANIC | Richly Fruited Christmas Cake, 120g

CHIKA'S | Tantalising Chilli Plantain Crisps, 35g DALIT GOODS CO. | Murgan Single Candle,

BOX

£39.99

Minimum 70% Recycled Social Supermarket Box £39.99 inc VAT / £35.57 ex VAT

Delivery £7 to UK mainland addresses

#### THE IMPACT:

Sea Change donate a proportion of profits to ocean conservation projects

Chika's donate profits to support women's education projects