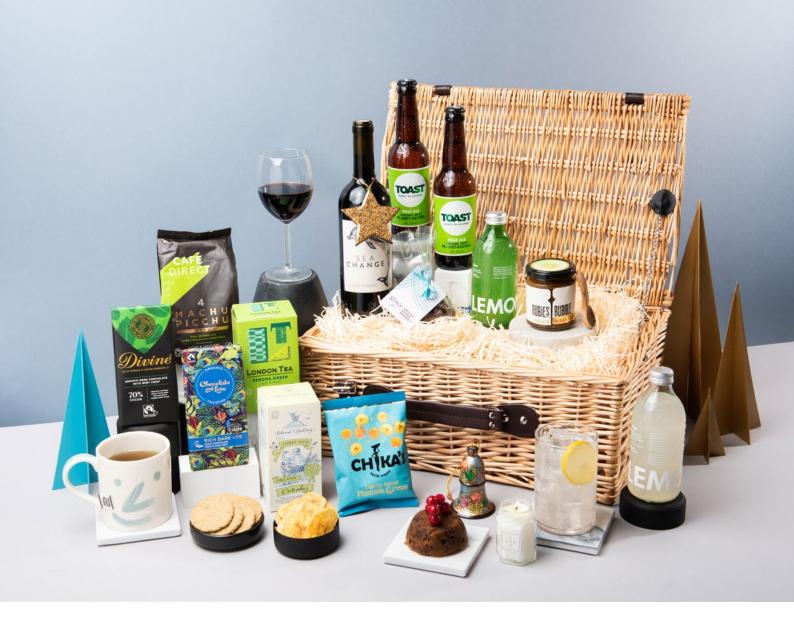

### The White Oak Christmas Hamper

12 ITEMS

From morning teas and coffees to chutney for the evening cheeseboard, our White Oak Christmas Hamper will help your friends and family have a delicious Christmas Day. A socially conscious and sustainable gift, it's also a bumper intro to social enterprise brands making a positive impact.

SEA CHANGE | Prosecco Rosé, 75cl
SEA CHANGE | Malbec 2020, 75cl
TOAST ALE | American Pale Ale, 330ml
TOAST ALE | American Pale Ale, 330ml
ONE GIN | One G&T, Sage & Orange Zest, 250ml
CHANGE PLEASE | Smooth Operator Coffee Beans, 200g

NEMITEAS | English Breakfast Tea, 15 tea bags

BASKET

£124.99

18" Buff Willow Wicker Basket £124.99 inc VAT / £107.77 ex VAT

Free Delivery to UK mainland addresses

CHOCOLATE AND LOVE | Sea Salt Tin, Assortment of Napolitains, 165g STEP AND STONE FOR SOCIAL SUPERMARKET | Hazelnut, Cardamom and Orange Biscotti, 135g

ROOTS & WINGS ORGANIC | Richly Fruited Christmas Cake, 120g ISLAND BAKERY | Original Oatcakes, 135g RUBIES IN THE RUBBLE | Apple and Cranberry Chutney, 210g