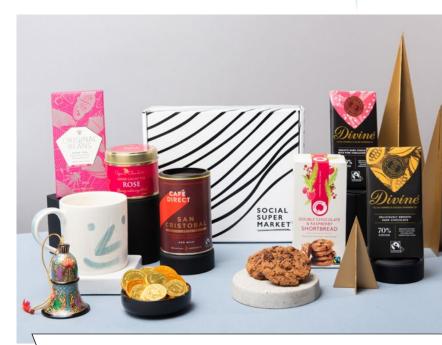

### The Festive Fair Christmas Chocolate Letterbox Gift

5 ITEMS | NON-ALCOHOLIC | NUT-FREE

The clue's in the name with this letterbox gift — and if the loved one you're browsing for is a chocolate fanatic, this ethical present might just be the perfect festive surprise for them. The delectable chocolatey treats inside this gift do more than satisfy the sweet tooth, because they're all from brands that put people and communities first — like farmerowned Divine Chocolate and Fairtrade pioneers Traidcraft.

CHOCOLATE AND LOVE | Dark Chocolate Single Origin Panama, 80g DIVINE CHOCOLATE | Limited Edition 70% Smooth Dark with Tangy Clementine,

DIVINE CHOCOLATE | Milk Chocolate Coins, 65g
TRAIDCRAFT | Chocolate Chip Biscuits, 28g
TRAIDCRAFT | Chocolate Chip Biscuits, 28g

LETTERBOX

£15.99

Minimum 70% Recycled Social Supermarket Letterbox Box £15.99 inc VAT / £13.48 ex VAT

Delivery £3.50 to UK mainland addresses

#### THE IMPACT:

Divine Chocolate supports women's education projects in Ghana

Traidcraft use Fairtrade sugar supporting farmers in Swaziland