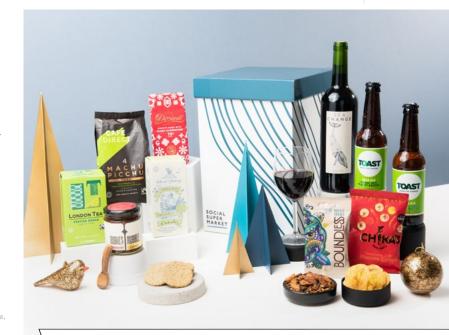

### The Snackers Stash Christmas Gift Box

8 ITEMS | NON-ALCOHOLIC

Snacking is one of life's true pleasures. This ethical Christmas gift will have the avid snacker in your life set for the new year and beyond. Not only are the treats waiting inside positively delectable, but they make an important impact — like saving food waste and empowering girls through education.

DIVINE CHOCOLATE | 45% Seriously Smooth Milk Chocolate, 90g
DIVINE CHOCOLATE | 38% Smooth Milk Chocolate with Salted Caramel, 90g
DIVINE CHOCOLATE | Smooth Dark Salted Caramel Thins, 200g
BOUNDLESS ACTIVATED SNACKING | Tamari & Aleppo Seed and Nut Mix, 30g
BOUNDLESS ACTIVATED SNACKING | Cayenne & Rosemary Seed and Nut Mix

LIBERATION NUTS | Salted Cashews and Peanuts, 90g GÜSTO SNACKS | Air-dried Wonky Apple Crisps with a Coconut Twist, 20g CHIKA'S | Lightly Salted Plantain Crisps, 35g

SMALL GIFT BOX

£24.99

Minimum 70% Recycled Social Supermarket Box £24.99 inc VAT / £21.25 ex VAT

Delivery £7 to UK mainland addresses