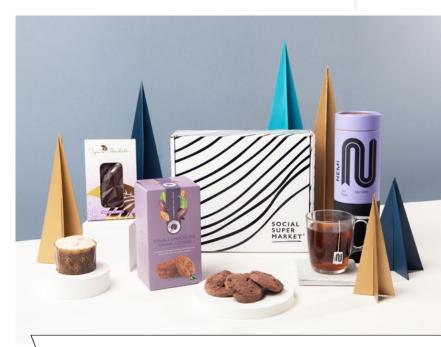

### The Afternoon Christmas Nibbles Gift Box

4 ITEMS | NON-ALCOHOLIC

Festive food isn't just about Christmas dinner. We're big advocates for the importance of afternoon nibbles — and if you're shopping for someone with the same belief, this Christmas box might just be the perfect present. But it's not just about the perfectly picked snacks and beverages. This is an ethical Christmas gift, with products that have an important purpose.

NEMI TEAS | Earl Grey Tea, 15 Tea Bags
TRAIDCRAFT | Double Chocolate Chunk Cookies, 180g
COCOA SOCIAL ENTERPRISE CIC | Oyin's Chocolate, Original Dark, 80g
ROOTS & WINGS ORGANIC | Richly Fruited Christmas Cake, 120g

SMALL GIFT BOX

£26.99

Minimum 70% Recycled Social Supermarket Box £26.99 inc VAT / £24.43 ex VAT

Delivery £7 to UK mainland addresses