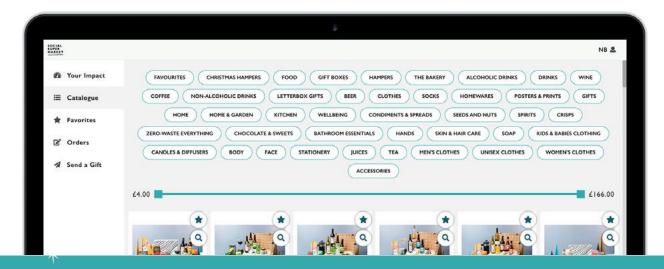

# How to place your order with Social Supermarket

#### PURCHASING FROM THE 2021 CHRISTMAS RANGE?

Are you ready to purchase gifts from our range? There's 3 easy ways to order with us:

- Order online at socialsupermarket.org/product-category/christmas-hampers/
- Order via email by emailing our team info@socialsupermarket.org
- Book a call with one of the team via Hubspot, here.

#### ORDERING FOR MULTIPLE PEOPLE?

Try our new Team Gifting Platform which makes ordering multiple gifts seamless. (Find out more on page 39) or email us at info@socialsupermarket.org

#### WANT TO GIVE THE RECIPIENT A CHOICE?

Why not send them a gift voucher starting from £5. Order yours here: <a href="mailto:socialsupermarket.org/">socialsupermarket.org/</a>
<a href="mailto:product/gift-card">product/gift-card</a>