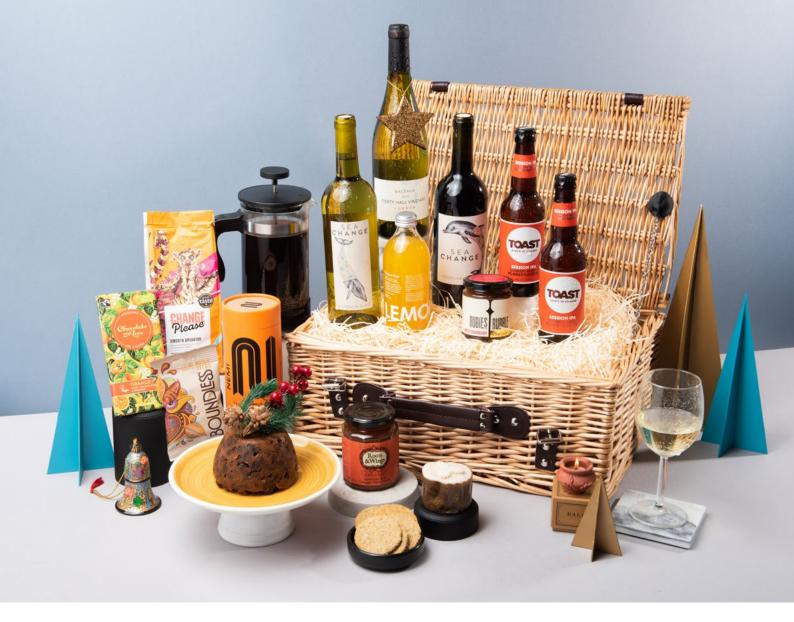

### The Sweet Chestnut Christmas Hamper

16 ITEMS

Surprise them with The Sweet Chestnut Christmas Hamper, an ethical gift that's jam-packed with delicious treats from social enterprise brands. Ideal if they love discovering new food and drink that's good for people and the planet.

FORTY HALL VINEYARDS | 2019 Bacchus White Wine, 75cl

SEA CHANGE | Malbec 2020, 75cl

SEA CHANGE | Sauvignon Blanc 2020, 75cl

TOAST ALE | Session IPA, 330ml TOAST ALE | Session IPA, 330ml

LEMONAID & CHARITEA | Lemonaid Passion Fruit, 330ml

NEMITEAS | Spicy Chai, 15 tea bags

CHANGE PLEASE | Smooth Operator Coffee Beans, 200g

BASKET

£139.99

18" Buff Willow Wicker Basket £139.99 inc VAT / £122.05 ex VAT

Free Delivery to UK mainland addresses

CHOCOLATE AND LOVE | 65% Dark Chocolate with Orange Extract, 80g

ROOTS & WINGS ORGANIC | Organic Seville Orange Marmalade, 340g BOUNDLESS ACTIVATED SNACKING | Turmeric & Smoked Paprika Seed and Nuts Mix, 30g

ROOTS & WINGS ORGANIC | Richly Fruited Christmas Cake, 120g ROOTS & WINGS ORGANIC | Family Christmas Pudding, 454g

ISLAND BAKERY | Original Oatcakes, 135g

RUBIES IN THE RUBBLE | Apple and Cranberry Chutney, 210g

DALIT GOODS CO. | Murgan Candle